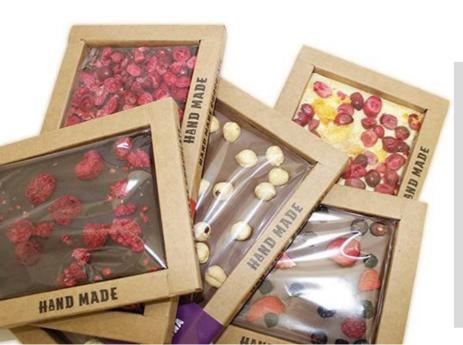

#### ECO CHOCO

Chocolate: in a world of gifts, all-time classic. It's really hard to ignore, especially if it is handmade, with sunken fruits and beautifully custom printed package.

RED BLEND COFEE

brech reacter

CHRISTMAS

Available in different flavors, two sizes and weights, also in version sugar - free or BIO with a certificate.

#### BRANDING

- full color printed chocolatier, white eco or kraft paper

#### SET ELEMENTS

selected chocolate with chosen addons
Standard: 53 g
191 x 87 x 11 mm [width x height x depth]

Large: 105 g

220 x 120 x 13 mm [width x height x depth]

Plant wax instead of toxic paraffin, natural