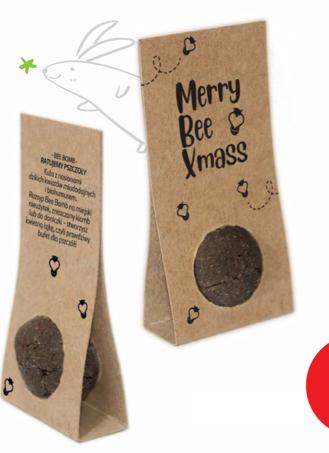

### **BEE BOMB**

#### WET, THROW, WAIT. MEADOW IS READY!

Bee Bomb is a specially hardened ball full of seeds and biohumus. It contains a composition of wild honey flowers. Throw a bee bomb on a neglected city lawn, in a park or just put it in flower pot on the windowsill. You'll create small flower meadow - a real bee buffet!