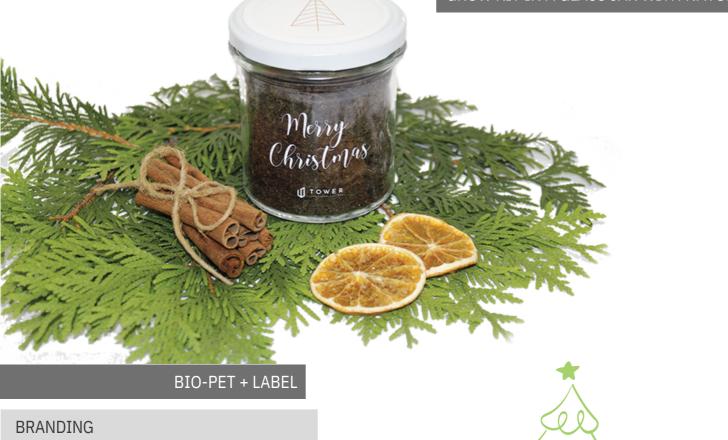

#### GROW KIT IN A GLASS JAR WITH COLORED SAND

GROW KIT IN A GLASS JAR WITH NATURAL SOIL

- one side label, full color
- full color lid
- box branded with a sticker or print

#### Size:

Ø h: 95 mm : 78 mm

+ informational card with instructions