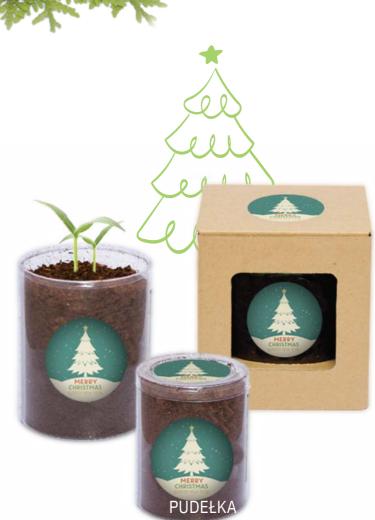

#### CHRISTMAS PROMOTIONAL CARD WITH SEEDS AND GIFT

CHRISTMAS PROMOTIONAL GIFT WITH SEEDS

Set: small paper flower pot, 100% biodegradable spruce seed capsule, peat disc with a diameter of 42 mm, kraft box with print, product size:  $65 \times 60 \times 45$  mm. Possibility of additional marking of the pot.

Minimum order quantity: 100 pieces.

100 pieces – EUR 1.98. net / piece