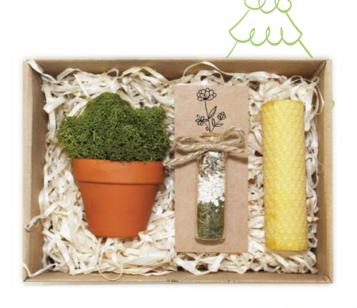

## SETS

## Do you need a larger gift?

Nicely packed set will do the job! Choose one of the pre-made options or compose something special from our gifts. In addition to the products from the catalog, sets can contain special additives and sweets.