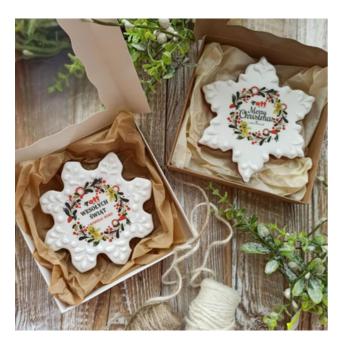

50 pieces – 8.20 EUR. net / piece 100 pieces – EUR 7.82. net / piece 200 pieces – EUR 7.38. net / piece

SET OF TWO GINGERBREAKES WITH LOGO IN A BOX WITH RIBBON

Gingerbread decorated with a picture, inscription or logo. Graphics painted with edible paint. The gingerbread also has small, hand-made decorative elements.

2 pieces of gingerbread in a box, gingerbread size 9 cm, weight 50 + gr. Shapes to choose from: ball, snowflake, square or elongated ball,

Packaging in a box 11 x 22 cm. (Box size may change), decorate with a satin ribbon or string.