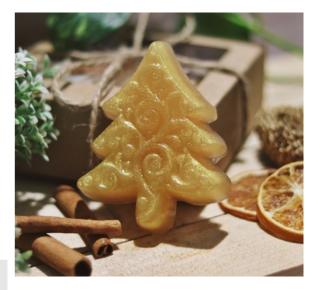

#### CHRISTMAS SOAP

Immerse yourself in the Christmas atmosphere and give a unique gift: Christmas soap in the shape of your choice Included:

- Soap, weight approx. 70 grams
- Packaging wrapped in foil with jute twine
- Card with logo

Price: 2.18 EUR. net / piece

Minimum order quantity: 100 pieces