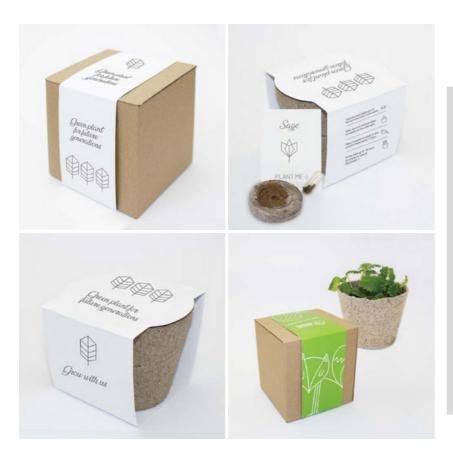

#### CERAMIC 3 - PACK

A set of three plants in an ecological, fully brandable box. Ceramic pots contain seeds and specificaly prepared subsoil. A mix of herbs for the kitchen, trees, flowers, decorative plants? There are as many choices as there are gift-giving occasions.

| BRANDABLE<br>SET<br>ELEMENTS | - full color printed box (white or<br>kraft) - optional: full color label on<br>the pot       |
|------------------------------|-----------------------------------------------------------------------------------------------|
| OTHER<br>SET<br>ELEMENTS     | <ul> <li>3 ceramic pots</li> <li>3 x seeds of chosen plant</li> <li>3 peat pellets</li> </ul> |
|                              | CERAMIC 3 - PACK                                                                              |
| DIMENSIONS                   | box: 164 x 40 x 61 mm [width x height x depth] pot: top diameter: Ø 48mm , h: 40mm            |
| DIMENSIONS                   | CERAMIC 3 - PACK XXL                                                                          |
|                              | box: 224 x 62 x 81 mm [width x height x depth] pot: top diameter: Ø70mm , h: 59mm             |