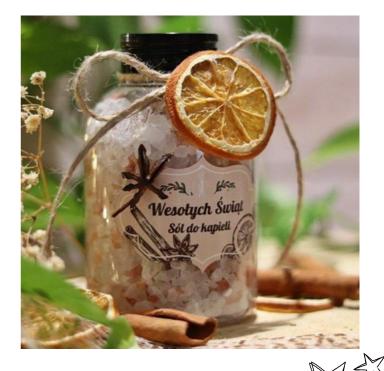

#### BATH SALT

Aromatic bath with a recipe for beauty, included: bath salt, weight approx. 600 grams, packing in a PET bottle with jute string and decoration, sticker with logo and wishes

Price: 2,18. EUR net / pcs.

Minimum order quantity: 100 pcs.