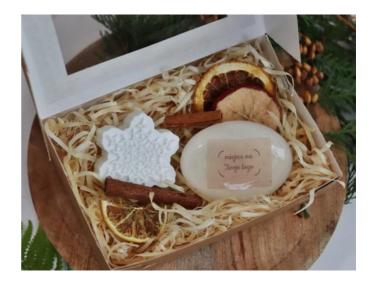

#### SET OF SOAP + SOAP WITH LOGO

The set includes: 2 bars of soap 50-60g. Including one with a logo, a box with a window approx. 19x13x5 cm, filling with decorations: wood wool, dried orange + cinnamon, a card with a logo, a box wrapped with twine.

100 pieces – EUR 4.08. net / piece 500 pieces – EUR 3.80. net / piece 1000 pieces – EUR 3.48. net pcs.