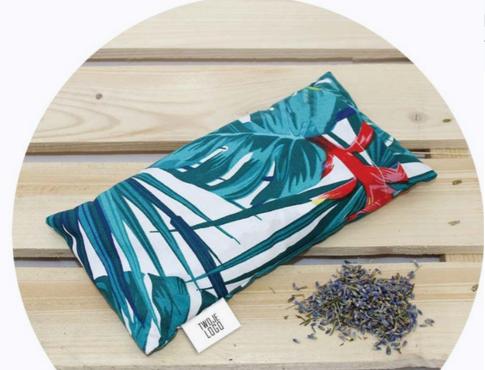

#### RELAXING EYEBAG WITH LAVENDER

Branding:

- choice of material pattern
- tag with logo (black & white)

Dimensions: ~ 105 x 190 mm

> Lie down, close your eyes and let yourself go - it's your moment of peace. Handmade in EU, relaxing bag is filled with linseed and natural, soothing lavender.