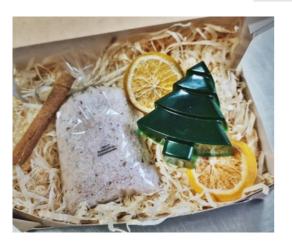

#### BATH SALT

Aromatic bath with a recipe for beauty, included: bath salt, weight approx. 600 grams, packing in a PET bottle with jute string and decoration, sticker with logo and wishes

Price: 2,18. EUR net / pcs.

#### CHRISTMAS SOAP

Immerse yourself in the Christmas atmosphere and give a unique gift: Christmas soap in the shape of your choice Included:

- Soap, weight approx. 70 grams
- Packaging wrapped in foil with jute twine
- Card with logo

#### SOAP AND SALT SET

Included in the set: 1 piece of salt 200 g, 1 piece of Christmas shaped soap 70-80 g. (Christmas tree, Santa Claus, sweater, snowball, sock), box with window approx. 19x13x5 cm, filling with decorations: wood wool, dried orange + cinnamon, card with logo, box wrapped with twine