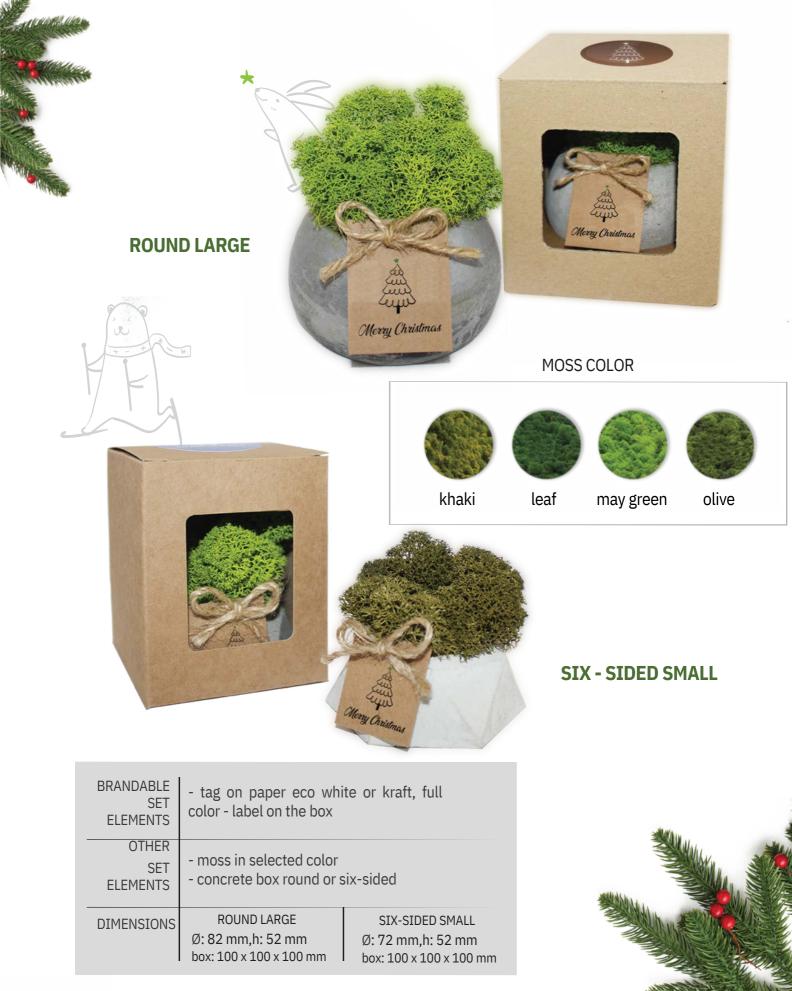

## **MOSS IN POT**

Moss in a concrete or wooden pot: it looks phenomenal, it is available in various colors and ... it does not need to be watered because it draws moisture from the air.

Hot, rich-flavoured coffee and aromatic tea are advertising evergreens. Carefully and ecologically packed, they will work in every situation.

#### MOSS IN A CONCRETE POT

Premium class Finnish reindeer moss - a green plant without watering all year round, works as a hygrometer. The set includes: XS concrete pot, flower pot hanger with logo, shipping box with bow and a sticker on the front. Optional: engraving or painting the pot. Minimum order quantity 50 pieces.

50 pieces - EUR 11.98 net / piece.

100 pieces - EUR 11.56 net / piece.

200 pieces - EUR 10.88 net / piece.

300 pieces - EUR 10.48 net / piece.