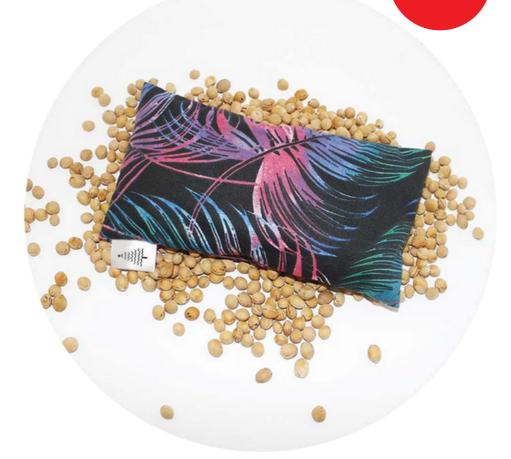

#### RELAXING EYEBAG WITH LAVENDER

Branding:

- choice of material pattern
- tag with logo (black & white)

Dimensions: ~ 105 x 190 mm

> Lie down, close your eyes and let yourself go - it's your moment of peace. Handmade in EU, relaxing bag is filled with linseed and natural, soothing lavender.