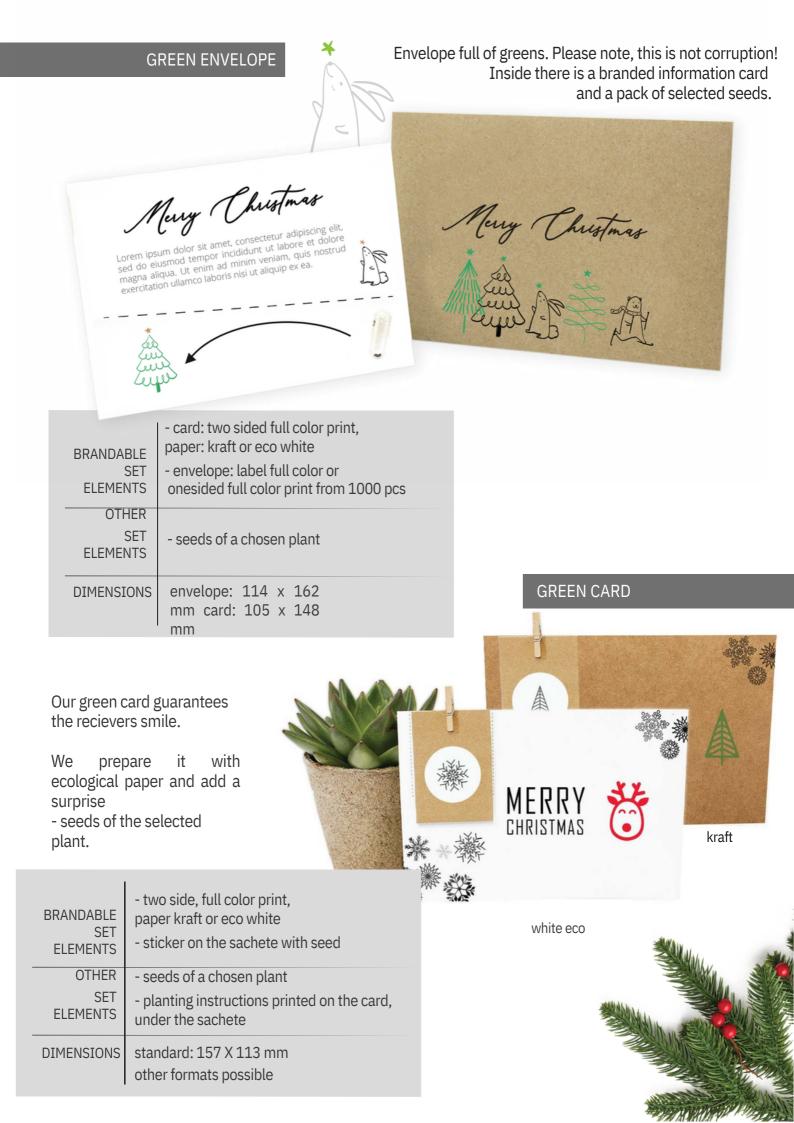

#### CHRISTMAS PROMOTIONAL CARD WITH SEEDS AND GIFT

CHRISTMAS PROMOTIONAL GIFT WITH SEEDS

Set: small paper flower pot, 100% biodegradable spruce seed capsule, peat disc with a diameter of 42 mm, kraft box with print, product size:  $65 \times 60 \times 45$  mm. Possibility of additional marking of the pot.

> Minimum order quantity: 50 pieces. 50 pieces – EUR 8.68. net / piece

-

Set: folding card ( $115 \times 165 \times 3$  mm), laser cut, insert for wishes, ecological HDF insert with laser

cut 3D decor and spruce seeds. Minimum order quantity: 100

100 pieces – EUR 1.88. net / piece

300 pieces – EUR 1.80. net / piece

500 pieces – EUR 1.76. net / piece

pieces.

#### NATURAL BOOKMARK

A traditional, paper book just asks for a bookmark. We attach a bag full of selected seeds to each of them - every opportunity is good to do something for nature!

| BRANDABLE<br>SET<br>ELEMENTS<br>OTHER<br>SET<br>ELEMENTS<br>DIMENSIONS | SET                                                          | - full color print (4 + 4)<br>- print on a tag<br>- paper kraft or eco white |
|------------------------------------------------------------------------|--------------------------------------------------------------|------------------------------------------------------------------------------|
|                                                                        | - seeds of a chosen plant<br>- plant instruction on the back |                                                                              |
|                                                                        | DIMENSIONS                                                   | 180 x 50 mm [height x width]                                                 |