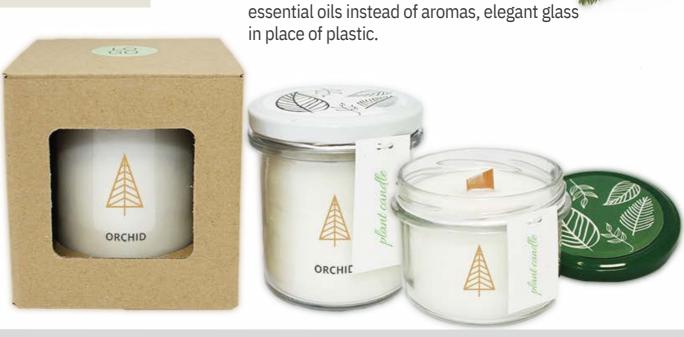

#### SET ELEMENTS

selected chocolate with chosen addons
Standard: 53 g
191 x 87 x 11 mm [width x height x depth]

Large: 105 g

220 x 120 x 13 mm [width x height x depth]

Plant wax instead of toxic paraffin, natural

#### BRANDING

SCENTED

#### MASSAGE

Special plant wax with essential oils in tasteful ceramic package. Take your clients to the SPA without living their homes!

#### BRANDING

- printed wrap eco white or kraft
- sticker on a candle or direct print

#### SET ELEMENTS

- ceramic casing
- wooden knot
- wax with essential oils