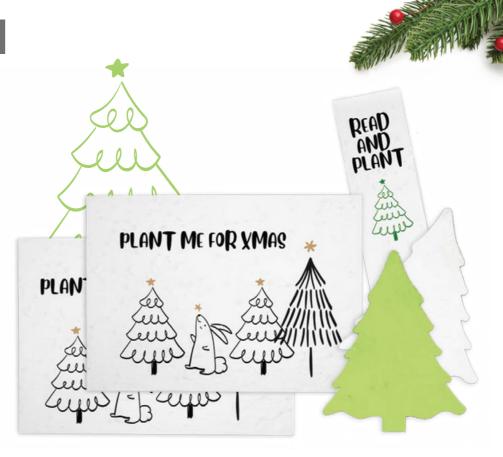

#### NATURAL BOOKMARK

A traditional, paper book just asks for a bookmark. We attach a bag full of selected seeds to each of them - every opportunity is good to do something for nature!

| BRANDABLE<br>SET<br>ELEMENTS<br>OTHER<br>SET<br>ELEMENTS<br>DIMENSIONS | SET                                                          | - full color print (4 + 4)<br>- print on a tag<br>- paper kraft or eco white |
|------------------------------------------------------------------------|--------------------------------------------------------------|------------------------------------------------------------------------------|
|                                                                        | - seeds of a chosen plant<br>- plant instruction on the back |                                                                              |
|                                                                        | DIMENSIONS                                                   | 180 x 50 mm [height x width]                                                 |