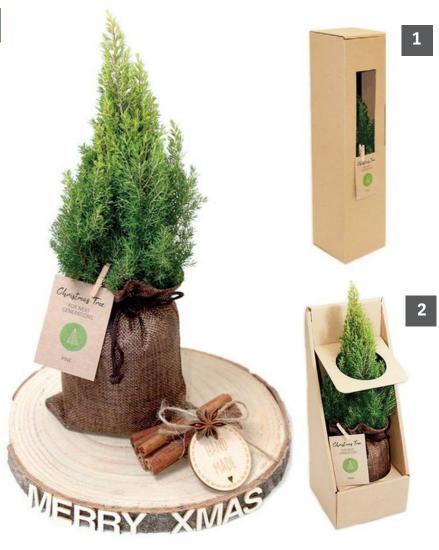

#### CHRISTMAS TREE IN A BOX

A live Christmas tree, tastefully packaged in a jute bag and a kraft box.

Branding included in the price:

- Full color note, white eco or kraft paper

- Full color label on packaging Optional: - Full color printing on the box (individual pricing)

> Minimum order quantity: 50 pieces. 50 pieces – EUR 8.68. net / piece

-

Set: folding card ( $115 \times 165 \times 3$  mm), laser cut, insert for wishes, ecological HDF insert with laser

cut 3D decor and spruce seeds. Minimum order quantity: 100