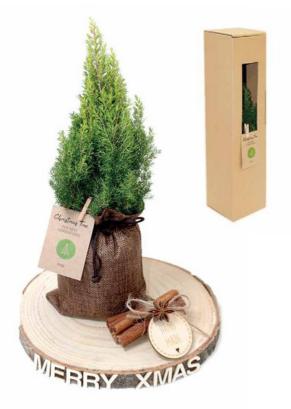

#### CHRISTMAS TREE IN A BOX

A live Christmas tree, tastefully packaged in a jute bag and a kraft box.

Branding included in the price:

- Full color note, white eco or kraft paper

- Full color label on packaging Optional: - Full color printing on the box (individual pricing)

> Minimum order quantity: 50 pieces. 50 pieces – EUR 8.68. net / piece

-

Set: folding card ( $115 \times 165 \times 3$  mm), laser cut, insert for wishes, ecological HDF insert with laser

cut 3D decor and spruce seeds. Minimum order quantity: 100