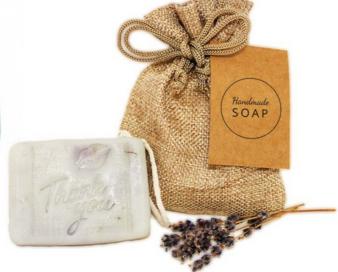

#### CHRISTMAS SOAP

Immerse yourself in the Christmas atmosphere and give a unique gift: Christmas soap in the shape of your choice Included:

- Soap, weight approx. 70 grams
- Packaging wrapped in foil with jute twine
- Card with logo

Price: 2.18 EUR. net / piece

Minimum order quantity: 100 pieces