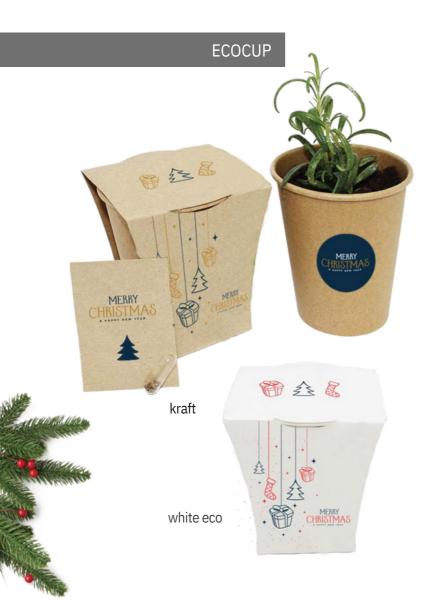

A plant growing straight from an ecological cup. Whole thing covered in a wrap. Lots of space for branding!

| BRANDABLE<br>SET<br>ELEMENTS | <ul> <li>full color label or direct print on the cup (from 1000 pcs)</li> <li>full color wrap, white eco or kraft paper</li> </ul>                               |
|------------------------------|------------------------------------------------------------------------------------------------------------------------------------------------------------------|
| OTHER<br>SET<br>ELEMENTS     | <ul> <li>paper cup,<br/>kraft of white</li> <li>planting instruction<br/>70 x 50 mm</li> <li>vegan capsule with<br/>chosen seeds</li> <li>peat pellet</li> </ul> |
| DIMENSIONS                   | h : 90 mm<br>∅ : 80 mm (top)<br>∅ : 50 mm                                                                                                                        |