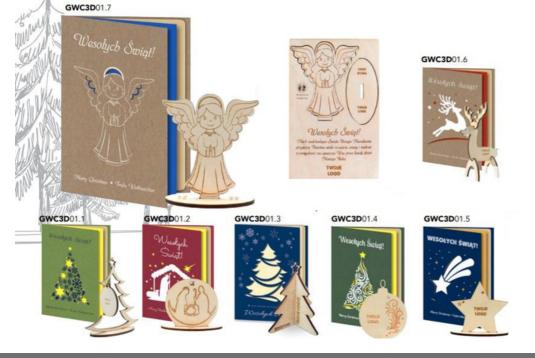

> Minimum order quantity: 50 pieces. 50 pieces – EUR 8.68. net / piece

-

Set: folding card ( $115 \times 165 \times 3$  mm), laser cut, insert for wishes, ecological HDF insert with laser

cut 3D decor and spruce seeds. Minimum order quantity: 100

100 pieces – EUR 1.88. net / piece

300 pieces – EUR 1.80. net / piece

500 pieces – EUR 1.76. net / piece

pieces.