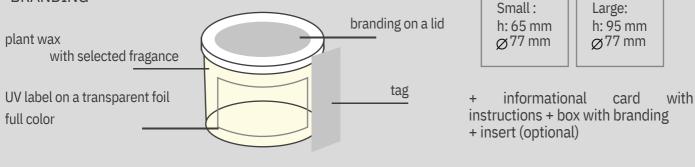

#### BRANDING

- printed wrap eco white or kraft
- sticker on a candle or direct print

#### SET ELEMENTS

- ceramic casing
- wooden knot
- wax with essential oils

#### CONCRETE

Plant based candle in a fashionable, conrete form. Simplicity and minimalism.

Ø:82 mm,h: 52 mm