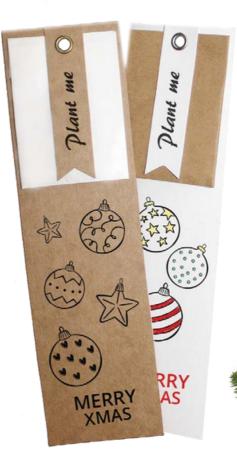

#### NATURAL BOOKMARK

A traditional, paper book just asks for a bookmark. We attach a bag full of selected seeds to each of them - every opportunity is good to do something for nature!

| BRANDABLE<br>SET<br>ELEMENTS<br>OTHER<br>SET<br>ELEMENTS<br>DIMENSIONS | SET                                                          | - full color print (4 + 4)<br>- print on a tag<br>- paper kraft or eco white |
|------------------------------------------------------------------------|--------------------------------------------------------------|------------------------------------------------------------------------------|
|                                                                        | - seeds of a chosen plant<br>- plant instruction on the back |                                                                              |
|                                                                        | DIMENSIONS                                                   | 180 x 50 mm [height x width]                                                 |