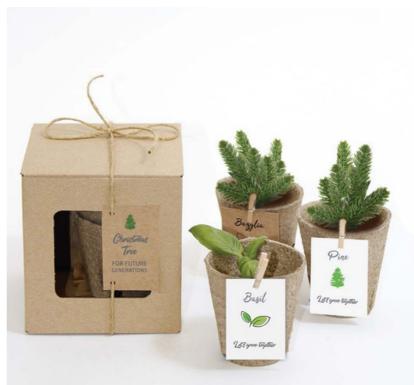

#### HOLIDAY TREE IN A BOX

A living christmas plant, tastefully packed in a jute bag and a kraft box. A classic and elegant way for evoking the holiday spirit.

| BRANDABLE<br>SET<br>ELEMENTS | - tag 50x 70 mm, full<br>color paper kraft/eco<br>white<br>- label or print on the box                                                                                         |  |
|------------------------------|--------------------------------------------------------------------------------------------------------------------------------------------------------------------------------|--|
| OTHER<br>SET<br>ELEMENTS     | <ul> <li>chosen plant</li> <li>(e.g. cypress lub spruce)</li> <li>box (1 or 2)</li> <li>planting instructions</li> <li>jute bag (light or dark)</li> <li>wooden pin</li> </ul> |  |
| DIMENSIONS                   | box 1:<br>base: 85 x 85 mm<br>height: 340 - 350 mm<br>box 2:<br>base: 100 x 100 mm<br>height: 270 mm                                                                           |  |