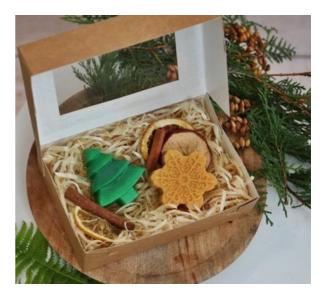

#### SET OF TWO SOAPS

Included in the set: 2 pieces of Christmas shaped soap, 70-80g. (Christmas tree, Santa Claus, sweater, snowball, sock), box with window approx. 19x13x5 cm, filling with decorations: wood wool, dried orange + cinnamon, card with logo, box wrapped with twine.

100 pieces – EUR 3.86. net / piece

500 pieces - EUR 3.58. net / piece

1000 pieces – EUR 3.28. net pcs.