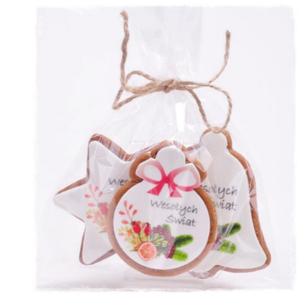

#### A SET OF GINGERBREAD PACKED IN A CELLOPHANE BAG

Three gingerbread cookies with edible print on sugar paste. Any graphic on each cake: ball with bow 8 cm, bell 9 cm, star 9 cm. The set is packaged in a cellophane bag with a gold clip.

- Set price – 4.58 EUR. net pcs.

Hemp cord or ribbon instead of a clip + 0.22 EUR. / net pcs.

Minimum order quantity 50 pieces.

Large gingerbread in a box, size 12/14 cm, shape to choose from: snowflake, house, Christmas tree. Gingerbread weight 100 + gr. Hand decorated with icing + edible print (logo, inscription, image). Packed in a  $15 \times 15$  cm box (size of the box may change), decorated with a satin ribbon or string.