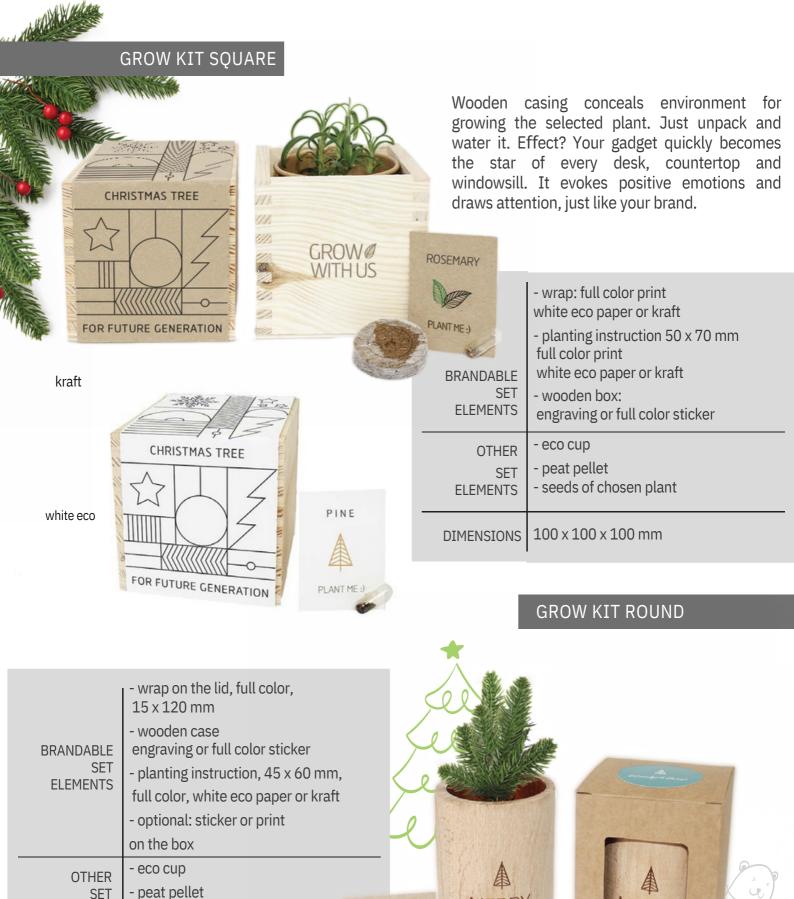

## ASK FOR A QUOTE GADGETS FOR GROWING PLANTS

It is enough to unbox it and add some water, after a few days a graceful plant starts to grow. Effect? Your gadget quickly becomes the star of every desk, countertop and windowsill. It evokes positive emotions and draws attention, just like your brand.

#### NATURE BOX

Planting set with a big, convinient peat pot in an ecological box.

| BRANDABLE<br>SET<br>ELEMENTS | <ul> <li>wrapper on a box and on a pot:<br/>full color print<br/>white eco paper or kraft</li> <li>planting instruction 50 x 70</li> <li>mm:<br/>full color print<br/>white eco paper or kraft</li> <li>white or kraft box</li> </ul> |
|------------------------------|---------------------------------------------------------------------------------------------------------------------------------------------------------------------------------------------------------------------------------------|
| OTHER<br>SET<br>ELEMENTS     | option: print on the box<br>- peat pot<br>- peat pellet<br><u>- seeds of chosen plant</u><br>in vegan capsule                                                                                                                         |
| DIMENSIONS                   | 100 x 100 x 100 mm                                                                                                                                                                                                                    |