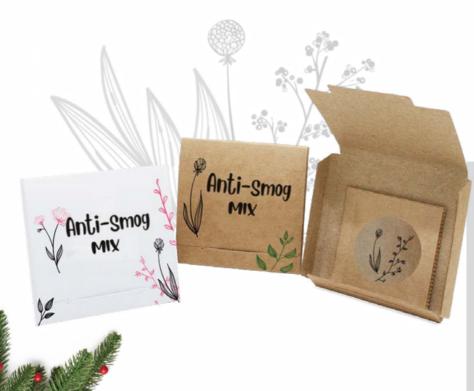

Would you like to improve the quality of the air in your environment? Give your customers anti-smog plants! We've sellected a mix of Polish flower species that filer dangerous elements. Take care of the enviorment - simply and naturally.

| BRANDABLE<br>SET<br>ELEMENTS | - full color print, white eco or<br>kraft paper<br>- sticker on the sachet inside                                                                           |
|------------------------------|-------------------------------------------------------------------------------------------------------------------------------------------------------------|
| OTHER<br>SET<br>ELEMENTS     | <ul> <li>seeds of the anti-smog mixture</li> <li>or other of clients choice</li> <li>planting instructions on the</li> <li>back of the packaging</li> </ul> |
| DIMENSIONS                   | 70 x 70 x 5 mm<br>[width x height x depth]                                                                                                                  |