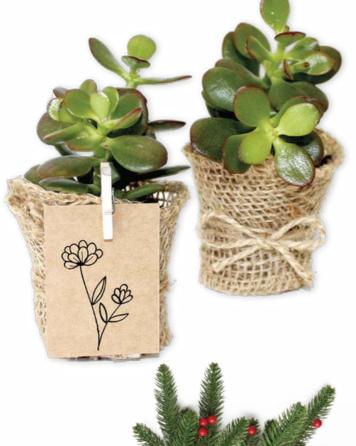

#### SUCCULENT IN JUTE

Water, light, plenty of space in flower pot? And who needs such luxuries! Succulents need little attention, but are a lot of fun and bring good associations with a brand for years!

| BRANDABLE<br>SET<br>ELEMENTS | - tag 40 x 55 mm (white or kraft)                              |  |
|------------------------------|----------------------------------------------------------------|--|
| OTHER<br>SET<br>ELEMENTS     | - plant - chosen<br>succulent - pot<br>- jute<br>- wooden clip |  |
| DIMENSIONS                   | pot: 50 x 40 mm                                                |  |