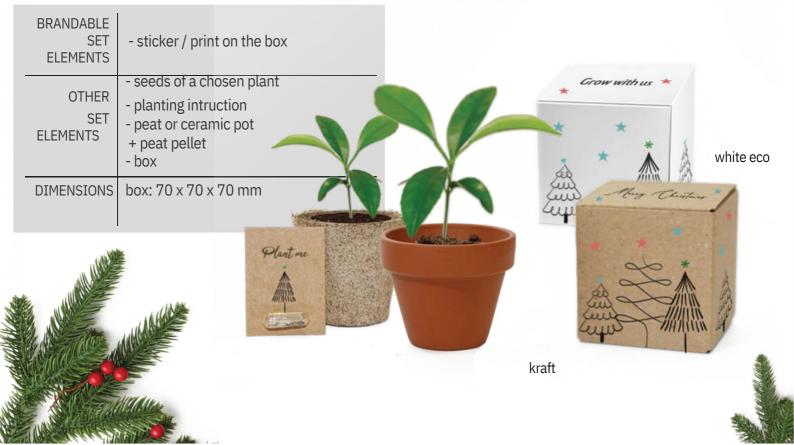

#### NATURE BOX

Planting set with a big, convinient peat pot in an ecological box.

| BRANDABLE<br>SET<br>ELEMENTS | <ul> <li>wrapper on a box and on a pot:<br/>full color print<br/>white eco paper or kraft</li> <li>planting instruction 50 x 70</li> <li>mm:<br/>full color print<br/>white eco paper or kraft</li> <li>white or kraft box</li> </ul> |
|------------------------------|---------------------------------------------------------------------------------------------------------------------------------------------------------------------------------------------------------------------------------------|
| OTHER<br>SET<br>ELEMENTS     | option: print on the box<br>- peat pot<br>- peat pellet<br><u>- seeds of chosen plant</u><br>in vegan capsule                                                                                                                         |
| DIMENSIONS                   | 100 x 100 x 100 mm                                                                                                                                                                                                                    |