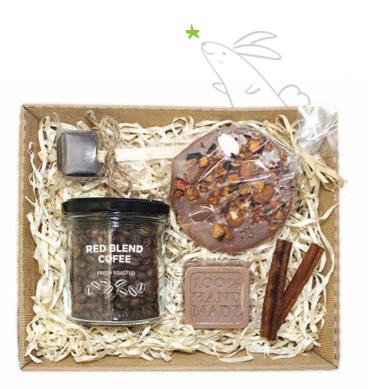

## SETS

## Do you need a larger gift?

Nicely packed set will do the job! Choose one of the pre-made options or compose something special from our gifts. In addition to the products from the catalog, sets can contain special additives and sweets.