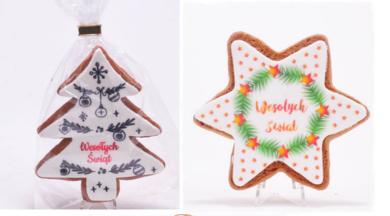

#### GINGERBREAD WITH LOGO, PACKED IN A CELLOPHANE BAG

Gingerbread cookies with edible printing on sugar paste are very popular as sweet gifts, they can be sent by courier and are tasty and not hard at the same time. Each cookie is individually packaged in a cellophane bag with a gold clip. Shelf life: 3 months. Possibility of making any prints on almost the entire surface.

- Christmas tree 11 cm 1.85 EUR. / net pcs.
- Star 9 cm 1.68 EUR. / net pcs.
- Bell 9 cm 1.52 EUR. / net pcs.

Hemp cord or ribbon instead of a clip + EUR 0.22. / net pcs.

Minimum order quantity 50 pieces.