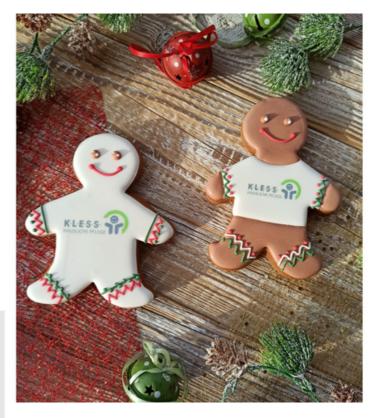

50 pieces – 8.20 EUR. net / piece 100 pieces – EUR 7.82. net / piece 200 pieces – EUR 7.38. net / piece

SET OF TWO GINGERBREAKES WITH LOGO IN A BOX WITH RIBBON

Gingerbread decorated with a picture, inscription or logo. Graphics painted with edible paint. The gingerbread also has small, hand-made decorative elements.

2 pieces of gingerbread in a box, gingerbread size 9 cm, weight 50 + gr. Shapes to choose from: ball, snowflake, square or elongated ball,

Packaging in a box 11 x 22 cm. (Box size may change), decorate with a satin ribbon or string.

50 pieces – 10.22 EUR. net / piece

100 pieces – EUR 9.98. net / piece

200 pieces - EUR 9.58. net / piece

Gingerbread decorated with a picture, inscription or logo. Graphics painted with edible paint. The gingerbread also has small, hand-made decorative elements.

4 pieces of gingerbread: gingerbread packed in a box, gingerbread size 9 cm, gingerbread weight 50 + gr.

Shapes to choose from: ball, snowflake, square or elongated ball

Box size 20 x 20 cm. (Box size may change). Box decorated with satin ribbon or decorative string.