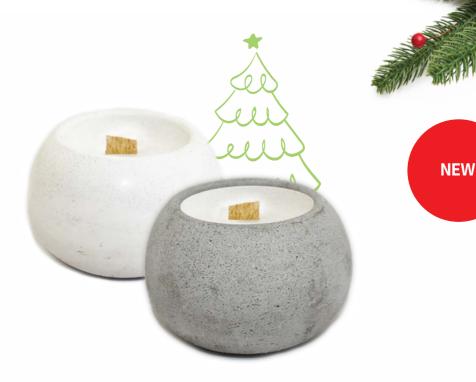

#### CONCRETE

Plant based candle in a fashionable, conrete form. Simplicity and minimalism.

Ø:82 mm,h: 52 mm