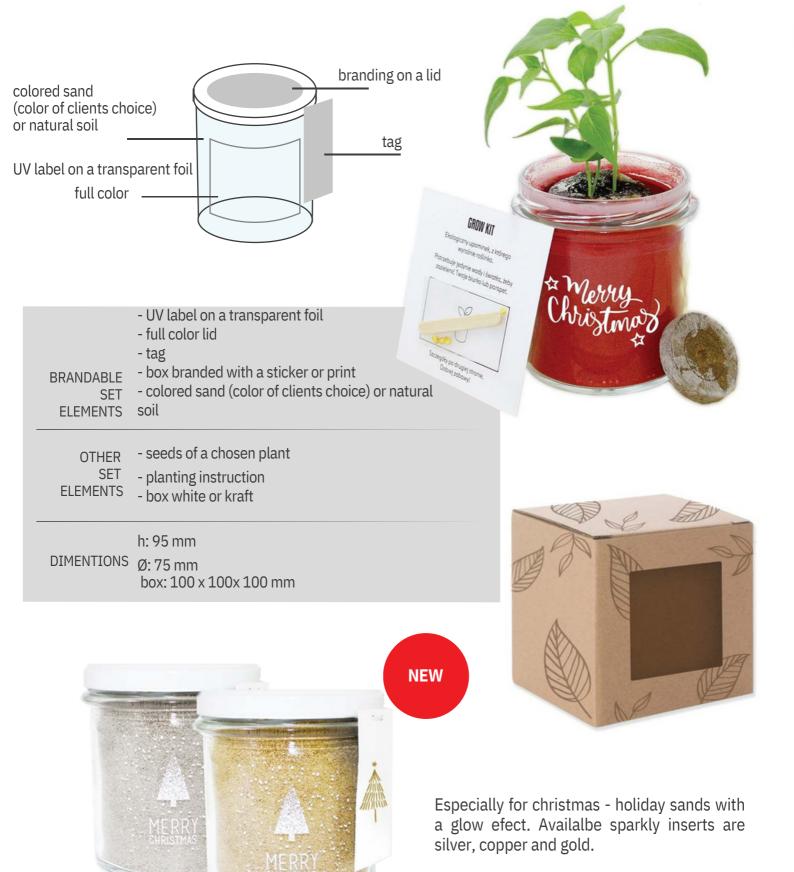

#### GROW KIT IN A GLASS JAR WITH COLORED SAND

GROW KIT IN A GLASS JAR WITH NATURAL SOIL

- one side label, full color
- full color lid
- box branded with a sticker or print

#### Size:

Ø h: 95 mm : 78 mm

+ informational card with instructions