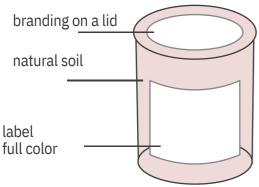

#### GROW KIT IN A GLASS JAR WITH COLORED SAND

GROW KIT IN A GLASS JAR WITH NATURAL SOIL

- one side label, full color
- full color lid
- box branded with a sticker or print

#### Size:

Ø h: 95 mm : 78 mm

+ informational card with instructions