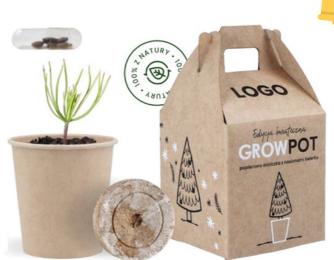

## ASK FOR A QUOTE GADGETS FOR GROWING PLANTS

It is enough to unbox it and add some water, after a few days a graceful plant starts to grow. Effect? Your gadget quickly becomes the star of every desk, countertop and windowsill. It evokes positive emotions and draws attention, just like your brand.

#### CERAMIC 3 - PACK

A set of three plants in an ecological, fully brandable box. Ceramic pots contain seeds and specificaly prepared subsoil. A mix of herbs for the kitchen, trees, flowers, decorative plants? There are as many choices as there are gift-giving occasions.

| BRANDABLE<br>SET<br>ELEMENTS | - full color printed box (white or<br>kraft) - optional: full color label on<br>the pot       |
|------------------------------|-----------------------------------------------------------------------------------------------|
| OTHER<br>SET<br>ELEMENTS     | <ul> <li>3 ceramic pots</li> <li>3 x seeds of chosen plant</li> <li>3 peat pellets</li> </ul> |
|                              | CERAMIC 3 - PACK                                                                              |
| DIMENSIONS                   | box: 164 x 40 x 61 mm [width x height x depth] pot: top diameter: Ø 48mm , h: 40mm            |
| DIMENSIONS                   | CERAMIC 3 - PACK XXL                                                                          |
|                              | box: 224 x 62 x 81 mm [width x height x depth] pot: top diameter: Ø70mm , h: 59mm             |