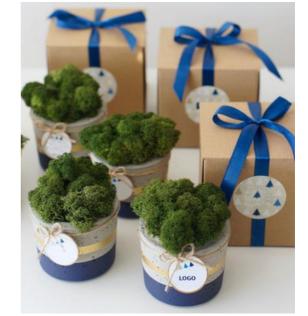

#### MOSS IN A CONCRETE POT

Premium class Finnish reindeer moss - a green plant without watering all year round, works as a hygrometer. The set includes: XS concrete pot, flower pot hanger with logo, shipping box with bow and a sticker on the front. Optional: engraving or painting the pot. Minimum order quantity 50 pieces.

50 pieces - EUR 11.98 net / piece.

100 pieces - EUR 11.56 net / piece.

200 pieces - EUR 10.88 net / piece.

300 pieces - EUR 10.48 net / piece.